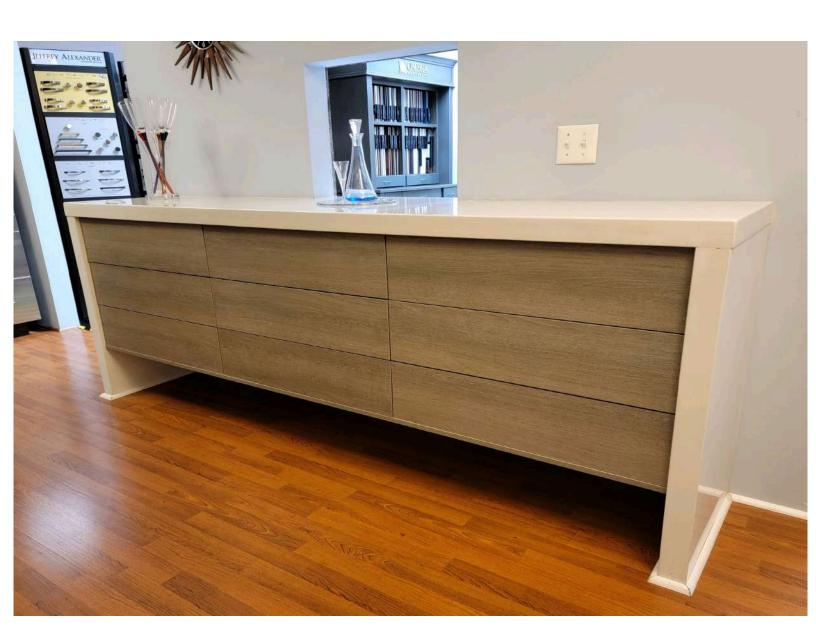

# DISPLAY FOR SALE

## Ultracraft Metropolis 95" Sideboard Cabinet

#### **Cabinet**

Series: Destiny

Door Style: Metropolis

Wood Species: Textured Melamine

Color: Argent Oak Horizontal

Birch Interior

#### Countertop

Make: Dupont

Material: Zodiaq

Color name: Snow White

Edge: Eased Splash: Deck only

Special Notes: 2-1/2" thick special

application

\$749.00