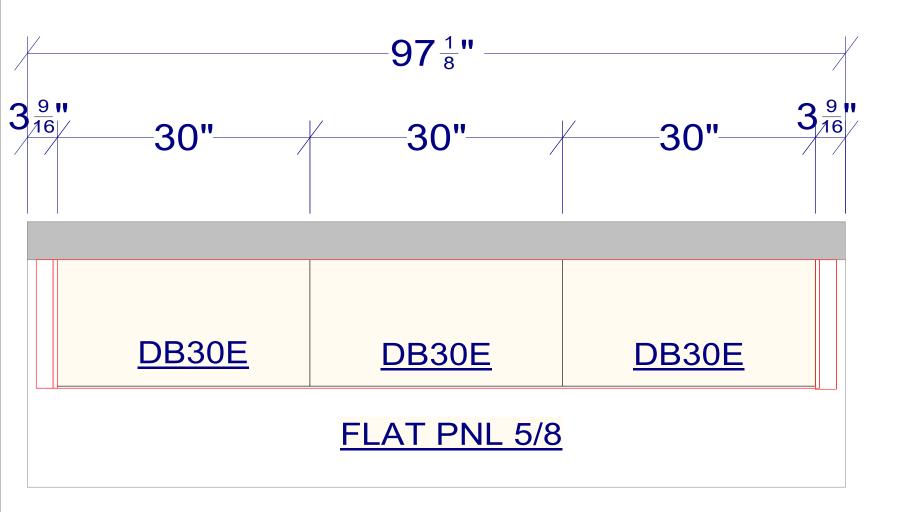

#### **Cabinet**

Series: Destiny

Door Style: Metropolis

Wood Species: Textured Melamine

Color: Argent Oak Horizontal

Birch Interior

#### **Hardware**

Supplier: Richelieu

Model#: 61689116-174

All dimensions \_size designations given are subject to verification on job site and adjustment to fit job conditions.

This is an original design and must not be released or copied unless applicable fee has been paid or job order placed.