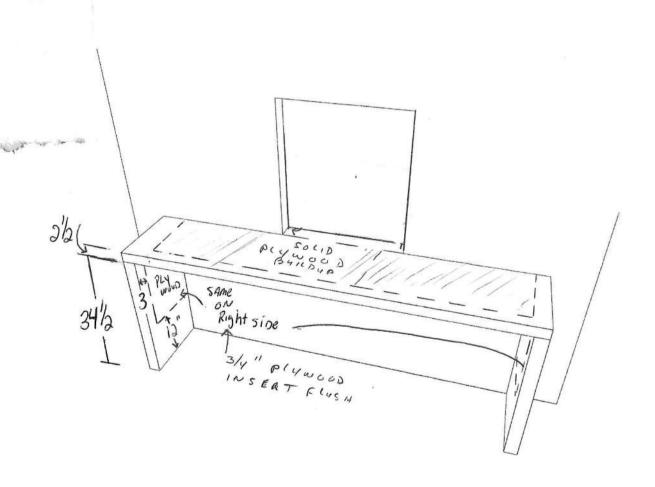

Show Room Top

EASEd edge 21/2" thick

Snow white Zooing

Deck only

95/8

24/4 19/2

21/2

Note: This drawing is an artistic interpretation of the general appearance of the design. It is not meant to be an exact rendition.